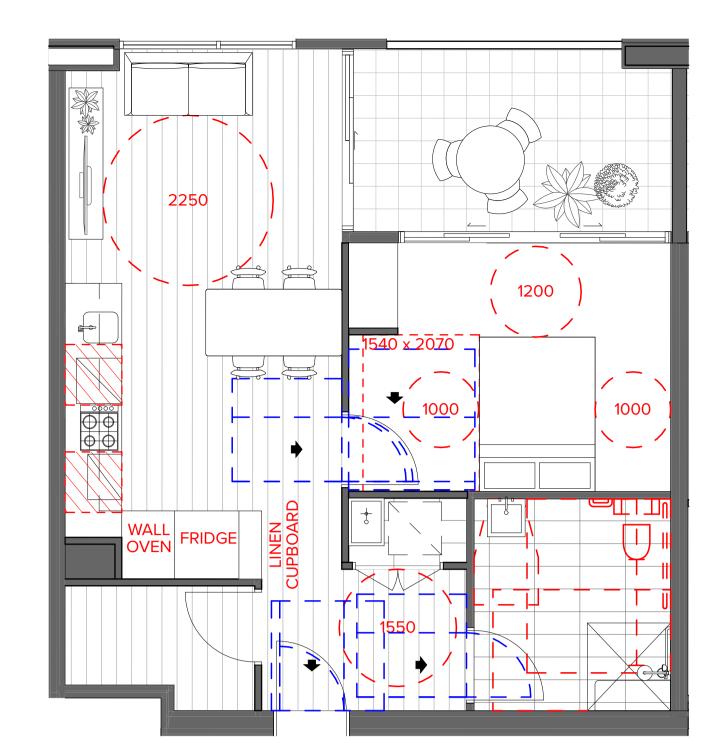

Pre Adaptable Plan - 1 Bed
- 1:50

Building C: 7 Units C3.03 C5.03 C6.03 C7.03 C8.03 C9.02 C10.02

Post Adaptable Plan - 1 Bed - 1:50

NOTES

THIS DRAWING IS COPYRIGHT © OF TURNER. NO REPRODUCTION WITHOUT PERMISSION. UNLESS NOTED OTHERWISE THIS DRAWING IS NOT FOR CONSTRUCTION. ALL DIMENSIONS AND LEVELS ARE TO BE CHECKED ON SITE PRIOR TO THE COMMENCEMENT OF WORK. INFORM TURNER OF ANY DISCREPANCIES FOR CLARIFICATION BEFORE PROCEEDING WITH WORK. DRAWINGS ARE NOT TO BE SCALED. USE ONLY FIGURED DIMENSIONS. REFER TO CONSULTANT DOCUMENTATION FOR FURTHER INFORMATION DWG, IFC AND BIMX FILES ARE UNCONTROLLED DOCUMENTS AND ARE ISSUED FOR INFORMATION ONLY.