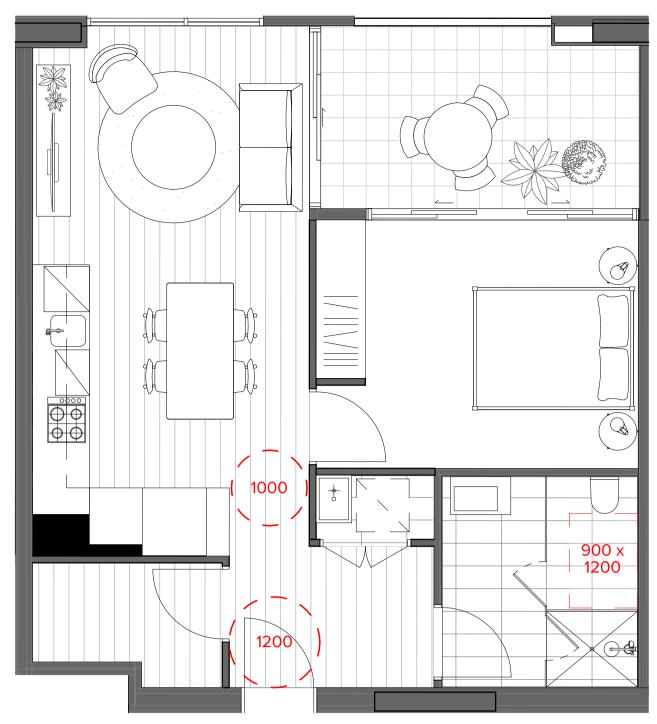

Pre Adaptable Plan - 1 Bed
- 1:50

Building C: 7 Units C3.03 C5.03 C6.03 C7.03 C8.03 C9.02 C10.02

Post Adaptable Plan - 1 Bed - 1:50

NOTES

THIS DRAWING IS COPYRIGHT © OF TURNER. NO REPRODUCTION WITHOUT PERMISSION. UNLESS NOTED OTHERWISE THIS DRAWING IS NOT FOR CONSTRUCTION. ALL DIMENSIONS AND LEVELS ARE TO BE CHECKED ON SITE PRIOR TO THE COMMENCEMENT OF WORK. INFORM TURNER OF ANY DISCREPANCIES FOR CLARIFICATION BEFORE PROCEEDING WITH WORK. DRAWINGS ARE NOT TO BE SCALED. USE ONLY FIGURED DIMENSIONS. REFER TO CONSULTANT DOCUMENTATION FOR FURTHER INFORMATION DWG, IFC AND BIMX FILES ARE UNCONTROLLED DOCUMENTS AND ARE ISSUED FOR INFORMATION ONLY.